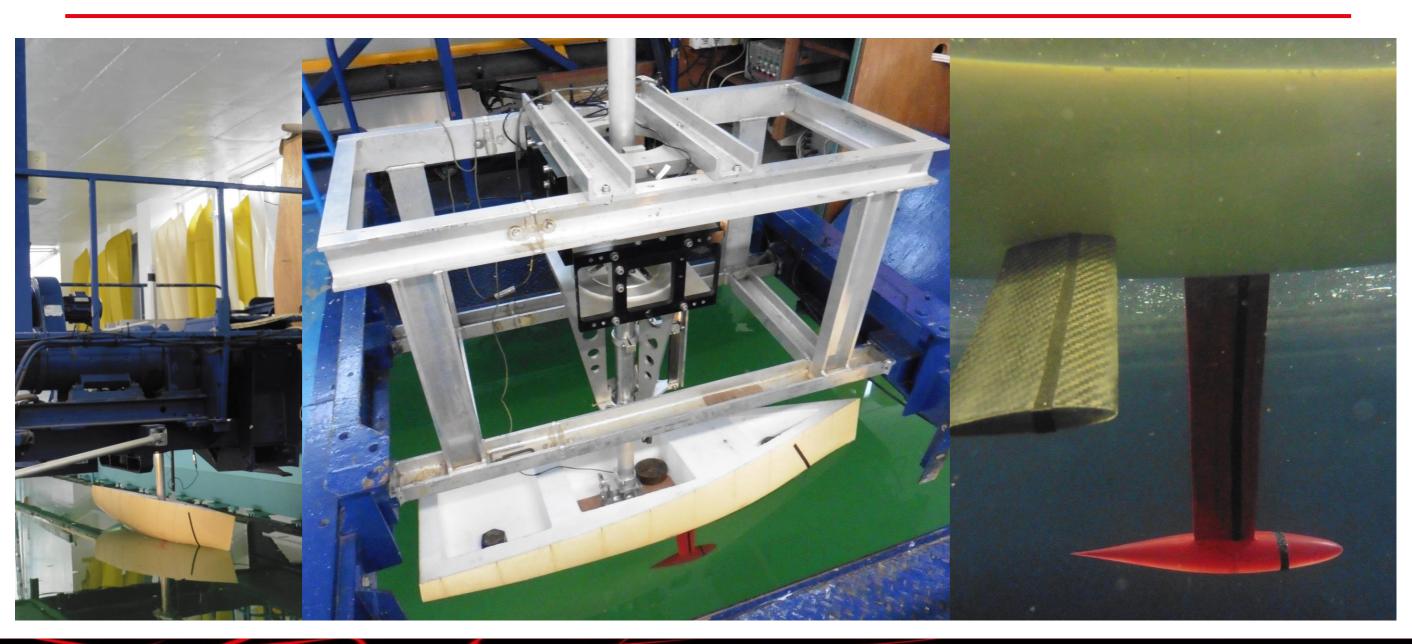

#### **CONTENTS**

- Background
- Stability
- Dynamic Stability System
- Towing Tank Testing
- Performance
- Conclusion







Traditional design inspired by Spirit Yachts







#### MAKE IT MODERN: HYDROFOILS







# **DYNAMIC STABILITY SYSTEM (DSS)**





# **DYNAMIC STABILITY SYSTEM (DSS)**







### **TANK TESTING**





### **TANK TESTING**



# ENT PERFORMANCE PREDICTION UPWIND (LEFT) AND DOWNWIND (RIGHT)



Result: Faster boat with DSS!



#### **CONCLUSIONS**

- Towing tank testing and velocity prediction undertaken
- Demonstrated better performance with DSS foils
- The designed also showed the feasibility of the installation on classic wooden yachts