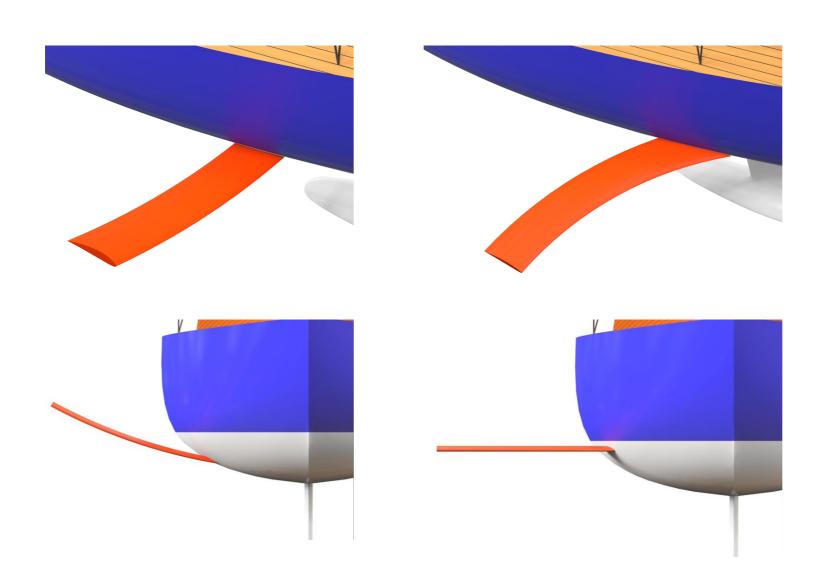

#### **CONTENTS**

- Background
- Stability
- Dynamic Stability System
- Towing Tank Testing
- Performance
- Conclusion







Traditional design inspired by Spirit Yachts







#### MAKE IT MODERN: HYDROFOILS







# **DYNAMIC STABILITY SYSTEM (DSS)**





# **DYNAMIC STABILITY SYSTEM (DSS)**







### **TANK TESTING**





### **TANK TESTING**



# ENT PERFORMANCE PREDICTION UPWIND (LEFT) AND DOWNWIND (RIGHT)



Result: Faster boat with DSS!



#### **CONCLUSIONS**

- Towing tank testing and velocity prediction undertaken
- Demonstrated better performance with DSS foils
- The designed also showed the feasibility of the installation on classic wooden yachts