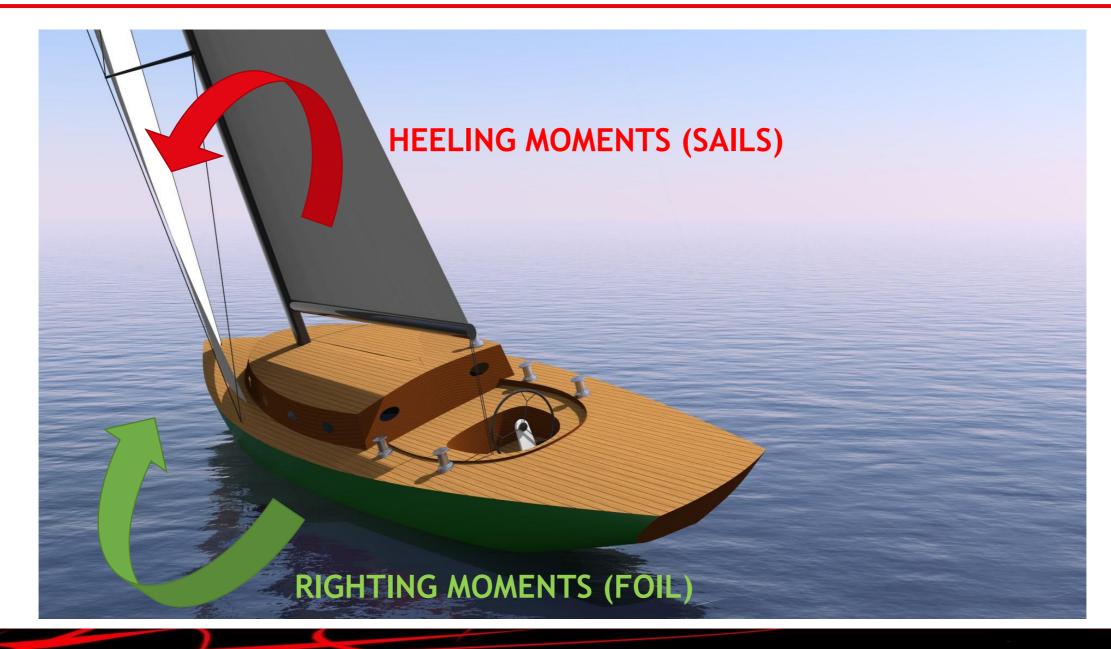

#### **CONTENTS**

- Background
- Stability
- Dynamic Stability System
- Towing Tank Testing
- Performance
- Conclusion







Traditional design inspired by Spirit Yachts







#### MAKE IT MODERN: HYDROFOILS







# **DYNAMIC STABILITY SYSTEM (DSS)**





# **DYNAMIC STABILITY SYSTEM (DSS)**







### **TANK TESTING**





### **TANK TESTING**



# ENT PERFORMANCE PREDICTION UPWIND (LEFT) AND DOWNWIND (RIGHT)



Result: Faster boat with DSS!



#### **CONCLUSIONS**

- Towing tank testing and velocity prediction undertaken
- Demonstrated better performance with DSS foils
- The designed also showed the feasibility of the installation on classic wooden yachts