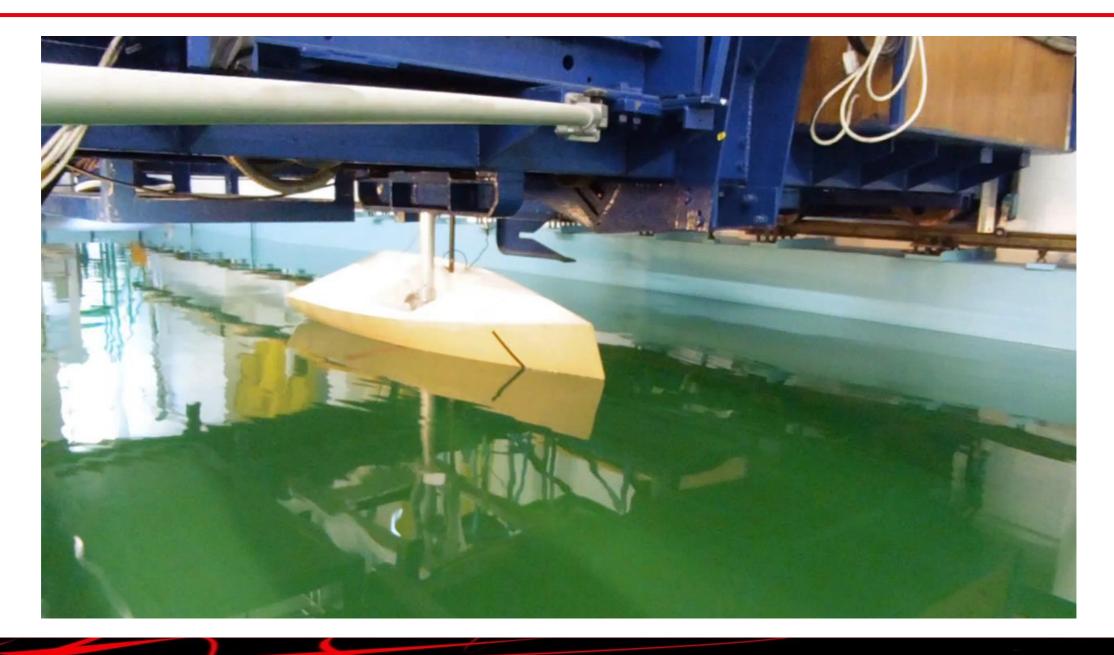

#### **CONTENTS**

- Background
- Stability
- Dynamic Stability System
- Towing Tank Testing
- Performance
- Conclusion







Traditional design inspired by Spirit Yachts







#### MAKE IT MODERN: HYDROFOILS







# **DYNAMIC STABILITY SYSTEM (DSS)**





# **DYNAMIC STABILITY SYSTEM (DSS)**







### **TANK TESTING**





### **TANK TESTING**



# ENT PERFORMANCE PREDICTION UPWIND (LEFT) AND DOWNWIND (RIGHT)



Result: Faster boat with DSS!



#### **CONCLUSIONS**

- Towing tank testing and velocity prediction undertaken
- Demonstrated better performance with DSS foils
- The designed also showed the feasibility of the installation on classic wooden yachts