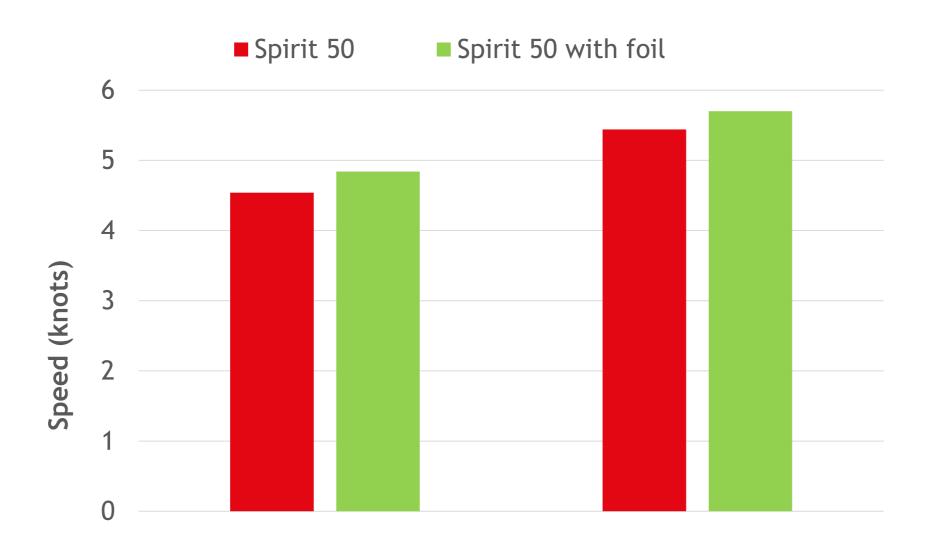

# ENT PERFORMANCE PREDICTION UPWIND (LEFT) AND DOWNWIND (RIGHT)

Result: Faster boat with DSS!

#### **CONCLUSIONS**

- Towing tank testing and velocity prediction undertaken
- Demonstrated better performance with DSS foils
- The designed also showed the feasibility of the installation on classic wooden yachts