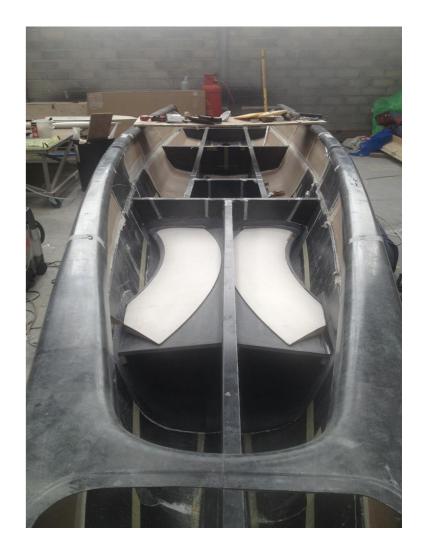

#### **CONTENTS**

- Background
- Stability
- Dynamic Stability System
- Towing Tank Testing
- Performance
- Conclusion







Traditional design inspired by Spirit Yachts







#### MAKE IT MODERN: HYDROFOILS







# **DYNAMIC STABILITY SYSTEM (DSS)**





# **DYNAMIC STABILITY SYSTEM (DSS)**







### **TANK TESTING**





### **TANK TESTING**



# ENT PERFORMANCE PREDICTION UPWIND (LEFT) AND DOWNWIND (RIGHT)



Result: Faster boat with DSS!



#### **CONCLUSIONS**

- Towing tank testing and velocity prediction undertaken
- Demonstrated better performance with DSS foils
- The designed also showed the feasibility of the installation on classic wooden yachts