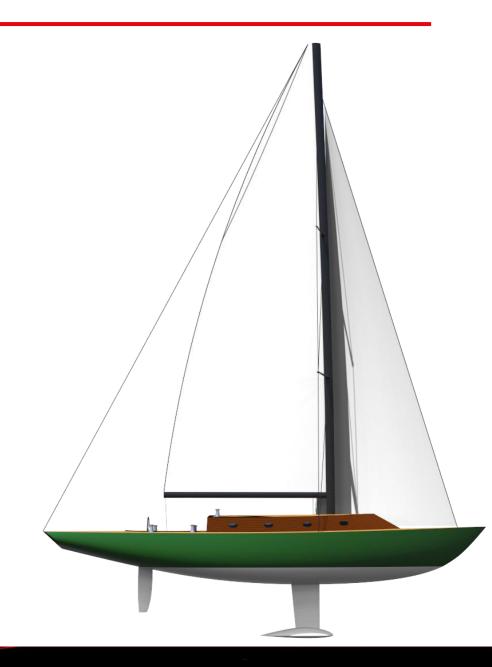

#### **CONTENTS**

- Background
- Stability
- Dynamic Stability System
- Towing Tank Testing
- Performance
- Conclusion







Traditional design inspired by Spirit Yachts







#### MAKE IT MODERN: HYDROFOILS







# **DYNAMIC STABILITY SYSTEM (DSS)**





# **DYNAMIC STABILITY SYSTEM (DSS)**







### **TANK TESTING**





### **TANK TESTING**



# ENT PERFORMANCE PREDICTION UPWIND (LEFT) AND DOWNWIND (RIGHT)



Result: Faster boat with DSS!



#### **CONCLUSIONS**

- Towing tank testing and velocity prediction undertaken
- Demonstrated better performance with DSS foils
- The designed also showed the feasibility of the installation on classic wooden yachts