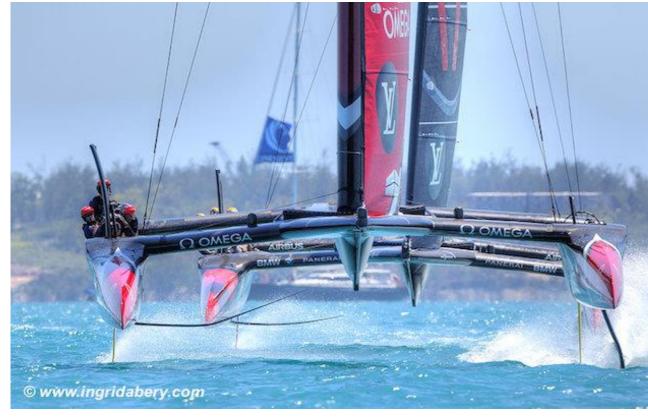

#### **CONTENTS**

- Background
- Stability
- Dynamic Stability System
- Towing Tank Testing
- Performance
- Conclusion







Traditional design inspired by Spirit Yachts







#### MAKE IT MODERN: HYDROFOILS







# **DYNAMIC STABILITY SYSTEM (DSS)**





# **DYNAMIC STABILITY SYSTEM (DSS)**







### **TANK TESTING**





### **TANK TESTING**



# ENT PERFORMANCE PREDICTION UPWIND (LEFT) AND DOWNWIND (RIGHT)



Result: Faster boat with DSS!



#### **CONCLUSIONS**

- Towing tank testing and velocity prediction undertaken
- Demonstrated better performance with DSS foils
- The designed also showed the feasibility of the installation on classic wooden yachts