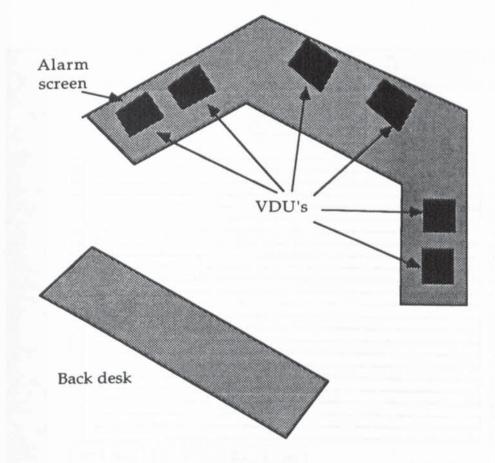

7        | 7.13           | 1.34            |  |
|        | 16 |                 |             |                | 2.38            |  |

 $\frac{2}{2}$  = 2.38; p = not significant

## OSCILLATIONS : DAY 2

| 0   | P x N = E      | [O - E] = D | D <sup>2</sup> | <u>D</u> 2<br>E |
|-----|----------------|-------------|----------------|-----------------|
| 191 | 1/3 x 234 = 78 | 113         | 12769          | 163.7           |
| 17  | 1/3 x 234 = 78 | 61          | 3721           | 47.7            |
| 26  | 1/3 x 234 = 78 | 52          | 2704           | 34.7            |
| 234 |                |             |                | 246.1           |

 $\frac{2}{2}$  = 246.1; p< 0.01





Keyboard 5





Appendix G 13 Switch & keypad in Plant 1





Didcot Control Room
Appendix H 1



Air Heaters



D Mills A-H H Ħ 9 Feedwater Turbine Generator

Schematic representation of annunciator panel layout (not to scale)

Appendix H 2



Facia alarm summary screen

Appendix H3



Alarm screen for plant area 2

Appendix H 3

|                                           | A | В | С | D |
|-------------------------------------------|---|---|---|---|
| 1                                         |   |   |   |   |
| 2                                         |   |   |   |   |
| 1<br>2<br>3<br>4<br>5<br>6<br>7<br>8<br>9 |   |   |   |   |
| 4                                         |   |   |   |   |
| 5                                         |   |   |   |   |
| 6                                         |   |   |   |   |
| 7                                         |   |   |   |   |
| 8