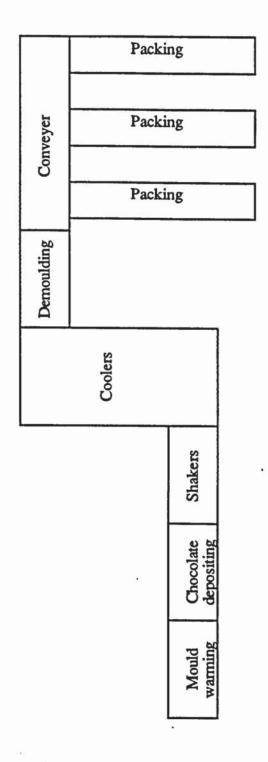

| 4.8                                         |
| 1.5 mtrs | 2.8                                                  | 5.3                                                                                   | 8.1                                         |
| 3.0 mtrs | 5.6                                                  | 11.0                                                                                  | 16.5                                        |
| 6.1 mtrs | 11.0                                                 | 22.0                                                                                  | 33.0                                        |



Moulding 1
Appendix G 1



Moulding 2
Appendix G 2



Moulding 3
Appendix G 3



| Mould<br>warming | Chocol      | ate | Cres<br>depos | me<br>sitor | Mouldin                    | g       | Cooling | Demoulding |
|------------------|-------------|-----|---------------|-------------|----------------------------|---------|---------|------------|
| Cr               | eme product | ion |               |             | VDU1  Central Control Room | VDU     | 2       | Conveyor   |
|                  |             |     | Convey        | or/         |                            | 200     |         |            |
| Packing          | Packing     |     |               | Packing     |                            | Packing |         |            |

| <date> ALARM SU</date>               | MMARY KB4                            |
|--------------------------------------|------------