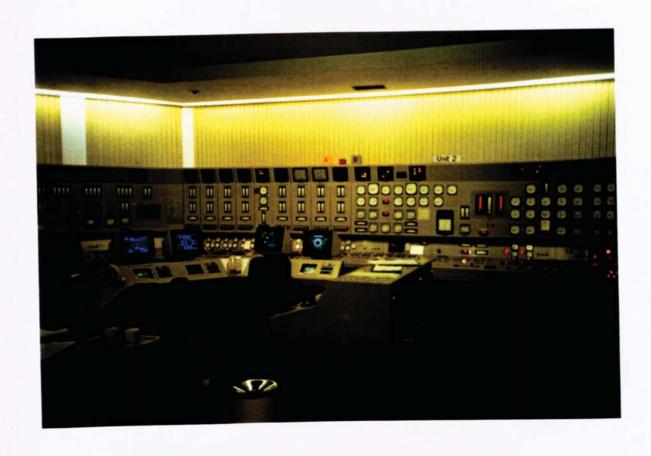

### Introduction

In the following experiment you will be required to deal with alarms in a simulated nuclear power plant. The task is to assign appropriately the alarm presented as either a non-target or a target alarm. Missing target alarms in a real nuclear power plant would result in a major incident such as in Three Mile Island or Chernobyl. Please try to behave as if you are in the environment described. You will also be required to attend to a secondary task when the primary task allows you to. Please do this experiment to the best of yor ability. There will be a £5 first prize in each of the nine groups taking part for the best performance.

### Instructions

You will now be required to do both tasks together as part of an experiment into alarms in a simulated nuclear power plant. The task is to assign appropriately the alarm presented as either a non-target or a target alarm. Missing target alarms in a real nuclear power plant would result in a major incident such as in Three Mile Island or Chernobyl. Please try to behave as if you are in the environment described. You will also be required to attend to a secondary task when the primary task allows you to. Please do this experiment to the best of your ability. There will be a £5 first prize in each of the nine groups for the best performance.