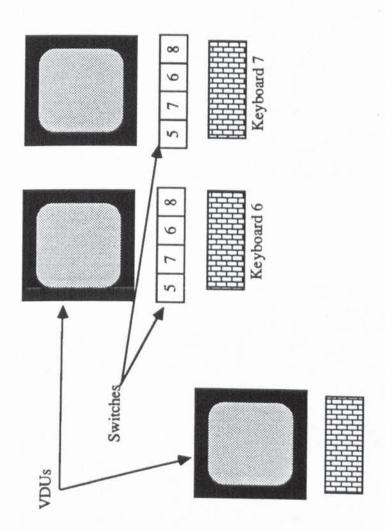

### Introduction

In the following experiment you will be required to deal with alarms in a simulated nuclear power plant. The task is to assign appropriately the alarm presented as either a non-target or a target alarm. Missing target alarms in a real nuclear power plant would result in a major incident such as in Three Mile Island or Chernobyl. Please try to behave as if you are in the environment described. You will also be required to attend to a secondary task when the primary task allows you to. Please do this experiment to the best of yor ability. There will be a £5 first prize in each of the nine groups taking part for the best performance.

### Instructions

You will now be required to do both tasks together as part of an experiment into alarms in a simulated nuclear power plant. The task is to assign appropriately the alarm presented as either a non-target or a target alarm. Missing target alarms in a real nuclear power plant would result in a major incident such as in Three Mile Island or Chernobyl. Please try to behave as if you are in the environment described. You will also be required to attend to a secondary task when the primary task allows you to. Please do this experiment to the best of your ability. There will be a £5 first prize in each of the nine groups for the best performance.

CORE TEMPERATURE HIGH

LP HTR 1/2 DANGEROUSLY HIGH

PRIMARY CIRCUIT LEAKAGE

DRUM LEVEL HIGH EMERGENCY

TURBINE CONTROL OIL PS FAULTY SUPERVISORY CHANNEL INOPERATIVE RE HTR OUTLET STEAM TEMP ABNORMAL LP HTR 1/2 DANGEROUSLY HIGH REHEAT SPRAY 71/72 VALUE AT MIN REHEAT DESUP SPRAY 71/72 HELD OUT GAS IN COOLANT AUTO VENTING REHEAT SPRAY 73/74 HELD OUT SUPERHEATER OUT STEAM TEMP ABNORMAL CONDENSOR VACUUM LOW UNLOADING GEAR OPERATING GAS IN COOLANT AUTO VENTING FEED SYSTEM PROP TRIPS INOPERATIVE DESUPERHTR SPRAY PUMP MASTER TRIP S/S BFP 71 GLAND SEAL FAULT S/S BFP 72 GLAND SEAL FAULT S/S BFP AUTO START VETOED GAS IN COOLANT AUTO VENTING GAS IN COOLANT AUTO VENTING HP HEATERS DRAINS TANK LOW WATER LVL HP HTRS 6&7 BLEED STEAM VALVES INHBTD DRUM WATER LEVEL ABNORMAL GAS IN COOLANT AUTO VENTING DRUM WATER LEVEL EMERGENCY HIGH