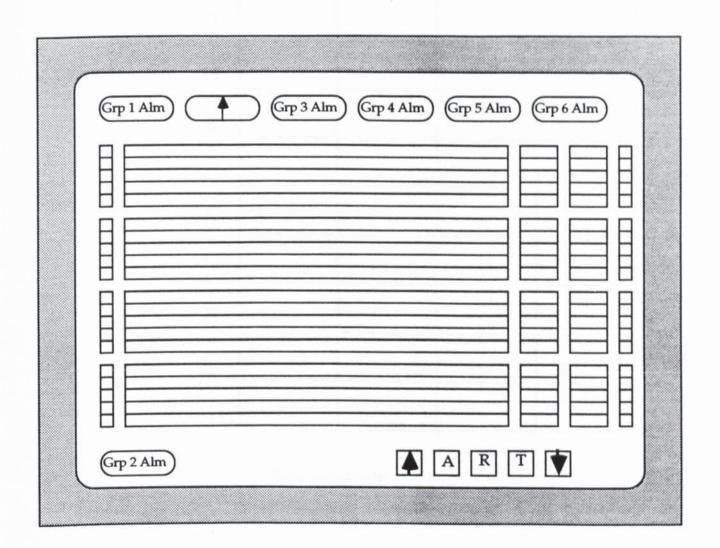

cant

## OSCILLATIONS : DAY 2

| 0   | P x N = E      | [O - E] = D | D <sup>2</sup> | <u>D</u> 2<br>E |
|-----|----------------|-------------|----------------|-----------------|
| 191 | 1/3 x 234 = 78 | 113         | 12769          | 163.7           |
| 17  | 1/3 x 234 = 78 | 61          | 3721           | 47.7            |
| 26  | 1/3 x 234 = 78 | 52          | 2704           | 34.7            |
| 234 |                |             |                | 246.1           |

 $\frac{2}{2}$  = 246.1; p< 0.01





Keyboard 5





Appendix G 13 Switch & keypad in Plant 1





Didcot Control Room
Appendix H 1



Air Heaters



D Mills A-H H Ħ 9 Feedwater Turbine Generator

Schematic representation of annunciator panel layout (not to scale)

Appendix H 2



Facia alarm summary screen

Appendix H3



Alarm screen for plant area 2

Appendix H 3

|                                           | A | В | С | D |
|-------------------------------------------|---|---|---|---|
| 1                                         |   |   |   |   |
| 2                                         |   |   |   |   |
| 1<br>2<br>3<br>4<br>5<br>6<br>7<br>8<br>9 |   |   |   |   |
| 4                                         |   |   |   |   |
| 5                                         |   |   |   |   |
| 6                                         |   |   |   |   |
| 7                                         |   |   |   |   |
| 8                                         |   |   |   |   |
| 9                                         |   |   |   |   |
| 10                                        |   |   |   |   |

Grid ref