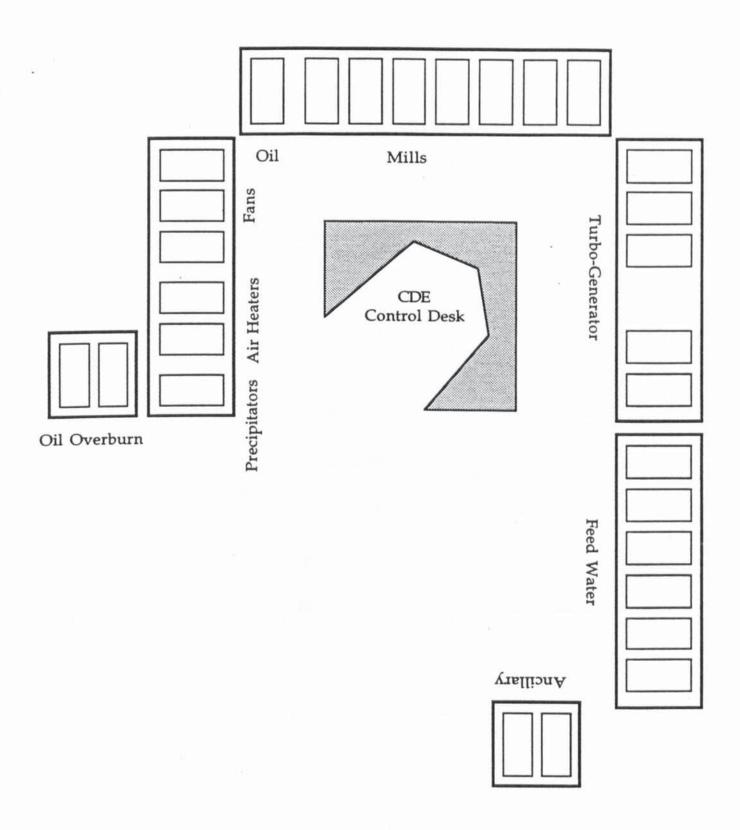

| Action<br>Place     |
|             |  |  |  |  |   |  |       | e.g. relate grouped alarms to particular events, comment on any difficulties experienced, or any problemsencountered with the alarm system | Remarks             |

|   | Α | В | С | D | E | F | G | Н_ |
|---|---|---|---|---|---|---|---|----|
| 1 |   |   |   |   |   |   |   |    |
| 2 |   |   |   |   |   |   |   |    |
| 3 |   |   |   |   |   |   |   |    |
| 4 |   |   |   |   |   |   |   |    |
| 5 | • |   |   |   |   |   |   |    |
| 6 |   |   |   |   |   |   |   |    |
| 7 |   |   |   |   |   |   |   |    |
| 8 |   |   |   |   |   |   |   |    |

Grid Reference System for Annunciator Alarm Panels





Rugeley Control Room
Appendix F 1



Schematic representation of annunciator panel layout (not to scale)

|                                           | A | В | С   | E |
|-------------------------------------------|---|---|-----|---|
| 1                                         |   |   |     |   |
| 1<br>2<br>3<br>4<br>5<br>6<br>7<br>8<br>9 |   |   | • • |   |
| 3                                         |   |   | ٠., |   |
| 4                                         |   |   |     |   |
| 5                                         |   |   |     | • |
| 6                                         |   |   |     |   |
| 7                                         |   |   |     |   |
| 8                                         |   |   |     |   |
| 9                                         |   |   |     |   |
| 10