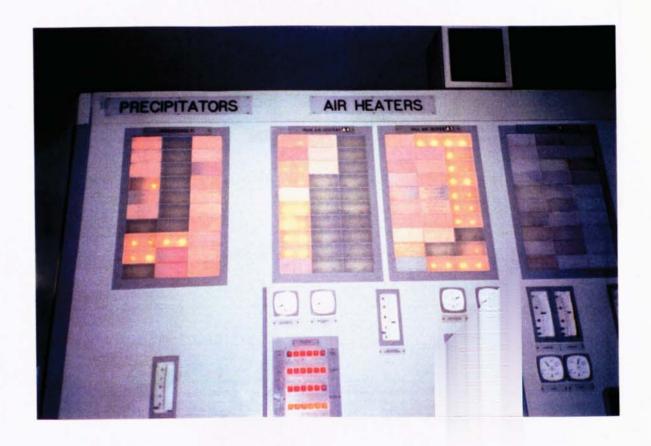

CORE TEMPERATURE HIGH

LP HTR 1/2 DANGEROUSLY HIGH

PRIMARY CIRCUIT LEAKAGE

DRUM LEVEL HIGH EMERGENCY

TURBINE CONTROL OIL PS FAULTY SUPERVISORY CHANNEL INOPERATIVE RE HTR OUTLET STEAM TEMP ABNORMAL LP HTR 1/2 DANGEROUSLY HIGH REHEAT SPRAY 71/72 VALUE AT MIN REHEAT DESUP SPRAY 71/72 HELD OUT GAS IN COOLANT AUTO VENTING REHEAT SPRAY 73/74 HELD OUT SUPERHEATER OUT STEAM TEMP ABNORMAL CONDENSOR VACUUM LOW UNLOADING GEAR OPERATING GAS IN COOLANT AUTO VENTING FEED SYSTEM PROP TRIPS INOPERATIVE DESUPERHTR SPRAY PUMP MASTER TRIP S/S BFP 71 GLAND SEAL FAULT S/S BFP 72 GLAND SEAL FAULT S/S BFP AUTO START VETOED GAS IN COOLANT AUTO VENTING GAS IN COOLANT AUTO VENTING HP HEATERS DRAINS TANK LOW WATER LVL HP HTRS 6&7 BLEED STEAM VALVES INHBTD DRUM WATER LEVEL ABNORMAL GAS IN COOLANT AUTO VENTING DRUM WATER LEVEL EMERGENCY HIGH