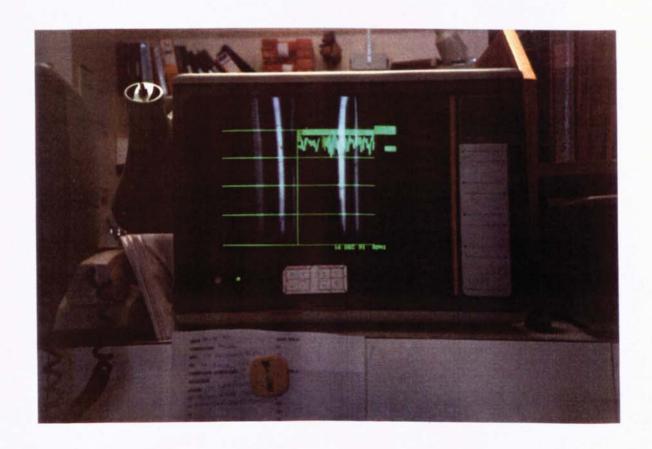

| [0-E] = D | D <sup>2</sup> | D <sup>2</sup> /E |
|----------|-----------------------------|-----------------|-----------|----------------|-------------------|
| Shutdown | 60.0                        | ≵ x 93.9 = 23.5 | 36.5      | 1332.25        | 56.69             |
| Shut     | 5.6                         | 1 × 93.9 = 23.5 | -17.9     | 320.41         | 13.63             |
| Startup  | 21.0                        | 1 × 93.9 = 23.5 | -2.5      | 6.25           | 0.26              |
| Normal   | 7.3                         | ₹ x 93.9 = 23.5 | -16.2     | 262.44         | 262.44            |
| •        | 93.9<br>rate<br>per<br>hour |                 |           |                | 333.02            |

$$\frac{22}{3}$$
 = 333.02 P < 0.001

Appendix H 6 Chi-square of alarms by phase





Coronary Care Unit

Appendix I 1



Screen layout of ECG Monitor: VDU 1

Appendix I 2



Screen layout of ECG Monitor: VDU 2

Appendix I 2



Print-out from ECG Monitor



Plan of Coronary Care Unit
Appendix I 4

Schematic representation of Coronary Care Unit (not to scale)

# TOTAL ALARMS CHI2 ANALYSIS

| 0bs   | 0   | P x N = E         | [O - E] = D | D <sup>2</sup> | D <sup>2</sup> /E |
|-------|-----|-------------------|-------------|----------------|-------------------|
| Day 1 | 39  | 1/3 x 109 = 36.33 | 2.67        | 7.13           | 0.196             |
| Day 2 | 34  | 1/3 x 109 = 36.33 | -2.33       | 5.43           | 0.149             |
| Day 3 | 36  | 1/3 x 109 = 36.33 | -0.33       | 0.11           | 0.0003            |
|       | 109 |                   |             |