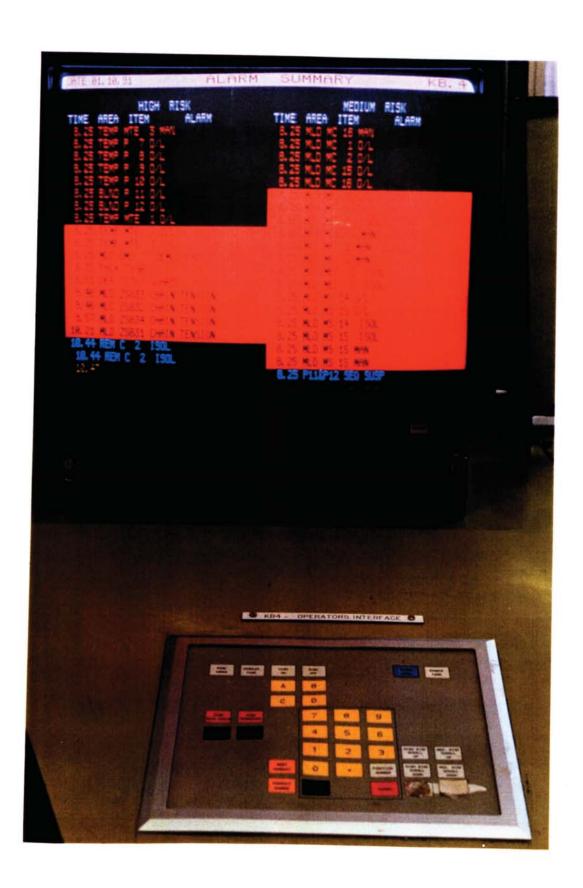

CORE TEMPERATURE HIGH

LP HTR 1/2 DANGEROUSLY HIGH

PRIMARY CIRCUIT LEAKAGE

DRUM LEVEL HIGH EMERGENCY

TURBINE CONTROL OIL PS FAULTY SUPERVISORY CHANNEL INOPERATIVE RE HTR OUTLET STEAM TEMP ABNORMAL LP HTR 1/2 DANGEROUSLY HIGH REHEAT SPRAY 71/72 VALUE AT MIN REHEAT DESUP SPRAY 71/72 HELD OUT GAS IN COOLANT AUTO VENTING REHEAT SPRAY 73/74 HELD OUT SUPERHEATER OUT STEAM TEMP ABNORMAL CONDENSOR VACUUM LOW UNLOADING GEAR OPERATING GAS IN COOLANT AUTO VENTING FEED SYSTEM PROP TRIPS INOPERATIVE DESUPERHTR SPRAY PUMP MASTER TRIP S/S BFP 71 GLAND SEAL FAULT S/S BFP 72 GLAND SEAL FAULT S/S BFP AUTO START VETOED GAS IN COOLANT AUTO VENTING GAS IN COOLANT AUTO VENTING HP HEATERS DRAINS TANK LOW WATER LVL HP HTRS 6&7 BLEED STEAM VALVES INHBTD DRUM WATER LEVEL ABNORMAL GAS IN COOLANT AUTO VENTING DRUM WATER LEVEL EMERGENCY HIGH