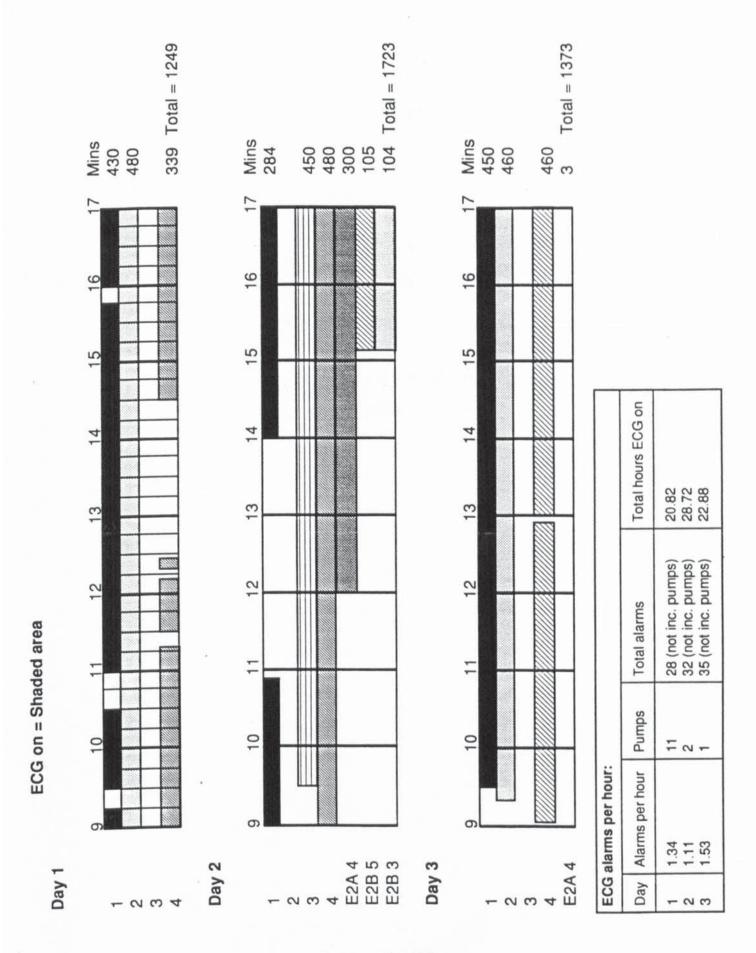

# ANOVA Summary Table for Macintosh HD:StatView II:sdt data

| Source of<br>Variation | df . | Sum of<br>Squares | Mean<br>Square | F     | p     | Epsilon<br>Correction |
|------------------------|------|-------------------|----------------|-------|-------|-----------------------|
| R                      | 2    | .039              | .020           | .769  | .4719 |                       |
| T                      | 2    | .174              | .087           | 3.387 | .0463 |                       |
| RT                     | 4    | .002              | .000           | .016  | .9994 |                       |
| Error                  | 32   | .820              | .026           |       |       |                       |

Primary Task Results
Appendix B2