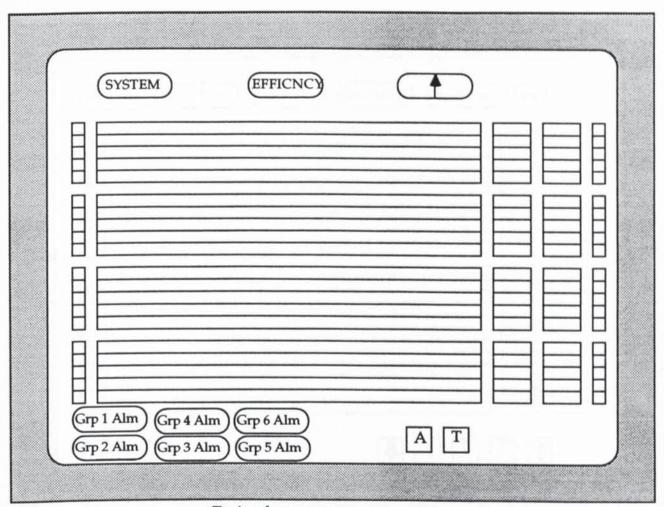

|

 $\frac{2}{2}$  = 2.38; p = not significant

## OSCILLATIONS : DAY 2

| 0   | P x N = E      | [O - E] = D | D <sup>2</sup> | <u>D</u> 2<br>E |
|-----|----------------|-------------|----------------|-----------------|
| 191 | 1/3 x 234 = 78 | 113         | 12769          | 163.7           |
| 17  | 1/3 x 234 = 78 | 61          | 3721           | 47.7            |
| 26  | 1/3 x 234 = 78 | 52          | 2704           | 34.7            |
| 234 |                |             |                | 246.1           |

 $\frac{2}{2}$  = 246.1; p< 0.01





Keyboard 5





Appendix G 13 Switch & keypad in Plant 1





Didcot Control Room
Appendix H 1



Air Heaters



D Mills A-H H Ħ 9 Feedwater Turbine Generator

Schematic representation of annunciator panel layout (not to scale)

Appendix H 2



Facia alarm summary screen

Appendix H3



Alarm screen for plant area 2

Appendix H 3

|                                           | A | В | С | D |
|-------------------------------------------|---|---|---|---|
| 1                                         |   |   |   |   |
| 2                                         |   |   |   |   |
| 1<br>2<br>3<br>4<br>5<br>6<br>7<br>8<br>9 |   |   |   |   |
| 4                                         |   |   |   |   |
| 5                                         |   |   |   |   |
| 6                                         |   |   |   |   |
| 7                                         |   |   |   |   |
| 8                                         |   |   |   |   |
| 9                                         |   |   |   |   |
| 10