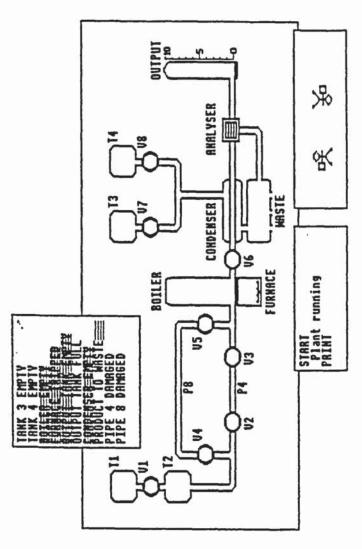

### Introduction

In the following experiment you will be required to deal with alarms in a simulated nuclear power plant. The task is to assign appropriately the alarm presented as either a non-target or a target alarm. Missing target alarms in a real nuclear power plant would result in a major incident such as in Three Mile Island or Chernobyl. Please try to behave as if you are in the environment described. You will also be required to attend to a secondary task when the primary task allows you to. Please do this experiment to the best of yor ability. There will be a £5 first prize in each of the nine groups taking part for the best performance.

### Instructions

You will now be required to do both tasks together as part of an experiment into alarms in a simulated nuclear power plant. The task is to assign appropriately the alarm presented as either a non-target or a target alarm. Missing target alarms in a real nuclear power plant would result in a major incident such as in Three Mile Island or Chernobyl. Please try to behave as if you are in the environment described. You will also be required to attend to a secondary task when the primary task allows you to. Please do this experiment to the best of your ability. There will be a £5 first prize in each of the nine groups for the best performance.

CORE TEMPERATURE HIGH

LP HTR 1/2 DANGEROUSLY HIGH

PRIMARY CIRCUIT LEAKAGE

DRUM LEVEL HIGH EMERGENCY

TURBINE CONTROL OIL PS FAULTY SUPERVISORY CHANNEL INOPERATIVE RE HTR OUTLET STEAM TEMP ABNORMAL LP HTR 1/2 DANGEROUSLY HIGH REHEAT SPRAY 71/72 VALUE AT MIN REHEAT DESUP SPRAY 71/72 HELD OUT GAS IN COOLANT AUTO VENTING REHEAT SPRAY 73/74 HELD OUT SUPERHEATER OUT STEAM TEMP ABNORMAL CONDENSOR VACUUM LOW UNLOADING GEAR OPERATING GAS IN COOLANT AUTO VENTING FEED SYSTEM PROP TRIPS INOPERATIVE DESUPERHTR SPRAY PUMP MASTER TRIP S/S BFP 71 GLAND SEAL FAULT S/S BFP 72 GLAND SEAL FAULT S/S BFP AUTO START VETOED GAS IN COOLANT AUTO VENTING GAS IN COOLANT AUTO VENTING HP HEATERS DRAINS TANK LOW WATER LVL HP HTRS 6&7 BLEED STEAM VALVES INHBTD DRUM WATER LEVEL ABNORMAL GAS IN COOLANT AUTO VENTING DRUM WATER LEVEL EMERGENCY HIGH