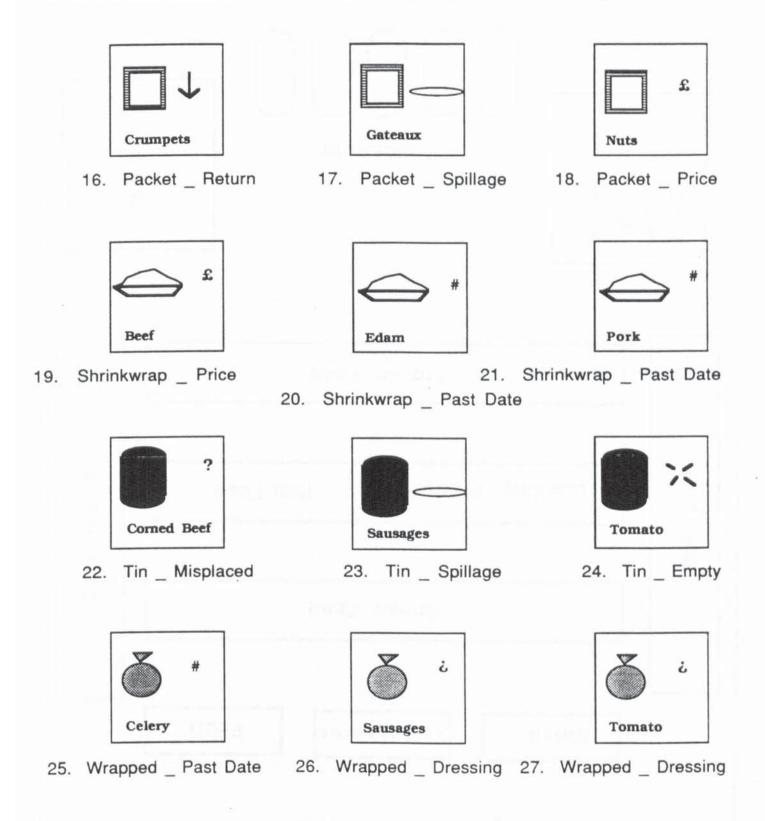

of alarm messages. Each message consists of three components: the product container; the product; and the problem.

You are required to read the message(s) and record this on the location where they were presented.

| Subject Data                      | * *                          |
|-----------------------------------|------------------------------|
| How old are you in years? yrs     |                              |
| Are you male or female? MALE / FE | MALE (circle as appropriate) |





Bottle \_ Return 4.



2. Bag \_ Low



3. Bag \_ Low





5. Bottle \_ Breakage 6. Bottle \_ Empty





7. Box \_ Breakage



8. Box \_ Return



9. Box \_ Price



10. Jar \_ Dressing



11. Jar \_ Misplaced 12. Jar \_ Spillage









13. Loose \_ Misplaced 14. Loose \_ Empty 15. Loose \_ Return



|                | Beers, Wines,                         | Spirits |
|----------------|---------------------------------------|---------|
| oducts         | Cooking Products Non Food Frozen Food | ıry     |
| Dairy Products | Tinned Food                           | Bakery  |
|                | Salad Vegetables Fruit                |         |

32/

| T/A/M Sub no | . O/L/P |
|--------------|---------|
|--------------|---------|

Future supermarkets are likely to have reduced numbers of staff on the shop floor, putting the emphasis on a central control room. Sensors on the shop floor may be able to detect variations in the levels of stock on the shelves and any other problems such as breakages or unpriced goods. These sensors will then transmit the information to the control room and it w