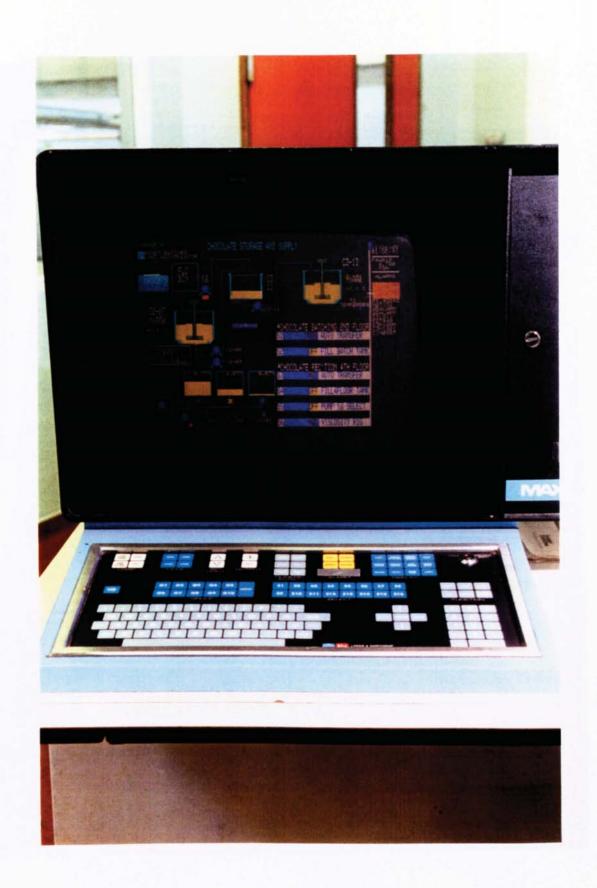

| 3.3                                                                                   | 4.8                                         |
| 1.5 mtrs | 2.8                                                  | 5.3                                                                                   | 8.1                                         |
| 3.0 mtrs | 5.6                                                  | 11.0                                                                                  | 16.5                                        |
| 6.1 mtrs | 11.0                                                 | 22.0                                                                                  | 33.0                                        |



Moulding 1
Appendix G 1



Moulding 2
Appendix G 2



Moulding 3
Appendix G 3



| Mould<br>warming | Chocol      | ate | Cres<br>depos | me<br>sitor | Mouldin                    | g       | Cooling | Demoulding |
|------------------|-------------|-----|---------------|-------------|----------------------------|---------|---------|------------|
| Cr               | eme product | ion |               |             | VDU1  Central Control Room | VDU     | 2       | Conveyor   |
|                  |             |     | Convey        | or/         |                            | 200     |         |            |
| Packing          | Packing     |     |               | Packing     |                            | Packing |         |            |

| <date> ALARM SU</date>               | MMARY KB4